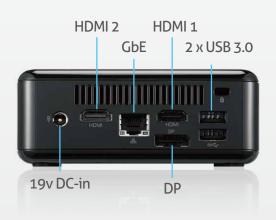

## **NUC BOX 6100**

Embedded BOX PC

- Intel® 7<sup>th</sup>/ 6<sup>th</sup> Gen (Kabylake-U/Skylake-U) Core™
  MCP Processors
- · 2 x HDMI , 1 x DP
- · Supports Dual Display (HDMI2 + DP or HDMI 1 + HDMI 2)
- · 3 xUSB 3.0, 1 x USB 3.1 (Type C), 1 x IR
- · Gigabit LAN: 1 x Intel® i219V with non vPro
- · 19V DC-in

## Specifications

| Processor System |                                                                 |
|------------------|-----------------------------------------------------------------|
| CPU              | Intel® 7th/ 6th Gen (Kabylake-U/Skylake-U) Core™ MCP Processors |
| Memory           | 2 x DDR4 SO-DIMM 2133, up to 32GB                               |
| Chipset          | By CPU                                                          |
| Graphic          | Intel® HD Graphics 520                                          |
| LAN Chipset      | 1 x Intel i219V (non vPro)                                      |
| Watch Dog        | N/A                                                             |
| Front I/O        |                                                                 |
| Serial Port      | N/A                                                             |
| USB              | 2x USB 3.0 (1 x Type-A, 1 x Type-C)                             |
| Rear I/O         |                                                                 |
| HDMI             | 2                                                               |
| DisplayPort      | 1                                                               |
| Ethernet         | 1                                                               |
| USB              | 2 x USB 3.0                                                     |
| Audio Jack       | 1 (Mic-in/ Line-out)                                            |
| Serial Port      | N/A                                                             |
| Power            | 19v DC-in                                                       |