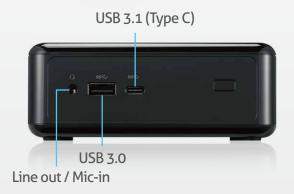

## **NUC BOX 6100**

Embedded BOX PC

- Intel® 7<sup>th</sup>/ 6<sup>th</sup> Gen (Kabylake-U/Skylake-U) Core™
  MCP Processors
- · 2 x HDMI , 1 x DP
- · Supports Dual Display (HDMI2 + DP or HDMI 1 + HDMI 2)
- · 3 xUSB 3.0, 1 x USB 3.1 (Type C), 1 x IR
- · Gigabit LAN: 1 x Intel® i219V with non vPro
- · 19V DC-in

## Specifications

| Processor System |                                                                 |
|------------------|-----------------------------------------------------------------|
| CPU              | Intel® 7th/ 6th Gen (Kabylake-U/Skylake-U) Core™ MCP Processors |
| Memory           | 2 x DDR4 SO-DIMM 2133, up to 32GB                               |
| Chipset          | By CPU                                                          |
| Graphic          | Intel® HD Graphics 520                                          |
| LAN Chipset      | 1 x Intel i219V (non vPro)                                      |
| Watch Dog        | N/A                                                             |
| Front I/O        |                                                                 |
| Serial Port      | N/A                                                             |
| USB              | 2x USB 3.0 (1 x Type-A, 1 x Type-C)                             |
| Rear I/O         |                                                                 |
| HDMI             | 2                                                               |
| DisplayPort      | 1                                                               |
| Ethernet         | 1                                                               |
| USB              | 2 x USB 3.0                                                     |
| Audio Jack       | 1 (Mic-in/ Line-out)                                            |
| Serial Port      | N/A                                                             |
| Power            | 19v DC-in                                                       |