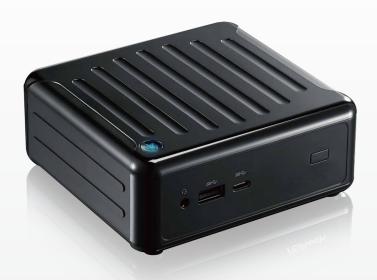

## **NUC BOX 6100**

Embedded BOX PC

- Intel® 7<sup>th</sup>/ 6<sup>th</sup> Gen (Kabylake-U/Skylake-U) Core™
  MCP Processors
- · 2 x HDMI , 1 x DP
- · Supports Dual Display (HDMI2 + DP or HDMI 1 + HDMI 2)
- · 3 xUSB 3.0, 1 x USB 3.1 (Type C), 1 x IR
- · Gigabit LAN: 1 x Intel® i219V with non vPro
- · 19V DC-in

## Specifications

| Processor System |                                                                 |
|------------------|-----------------------------------------------------------------|
| CPU              | Intel® 7th/ 6th Gen (Kabylake-U/Skylake-U) Core™ MCP Processors |
| Memory           | 2 x DDR4 SO-DIMM 2133, up to 32GB                               |
| Chipset          | By CPU                                                          |
| Graphic          | Intel® HD Graphics 520                                          |
| LAN Chipset      | 1 x Intel i219V (non vPro)                                      |
| Watch Dog        | N/A                                                             |
| Front I/O        |                                                                 |
| Serial Port      | N/A                                                             |
| USB              | 2x USB 3.0 (1 x Type-A, 1 x Type-C)                             |
| Rear I/O         |                                                                 |
| HDMI             | 2                                                               |
| DisplayPort      | 1                                                               |
| Ethernet         | 1                                                               |
| USB              | 2 x USB 3.0                                                     |
| Audio Jack       | 1 (Mic-in/ Line-out)                                            |
| Serial Port      | N/A                                                             |
| Power            | 19v DC-in                                                       |