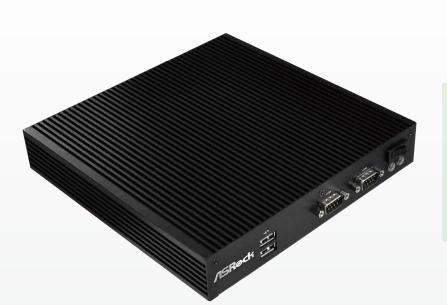

## iBox 280

Embedded BOX PC

## Spotlight Features

- · 1. Intel Cedarview Atom N2800 Dual Core 1.86GHz
- · VGA / HDMI
- · Supports Embedded OS Window 7 and Linux
- · Gigabit LAN
- · Slim and Fanless Design
- · DC 9-19V power input
- · 2 x COM (RS-232)