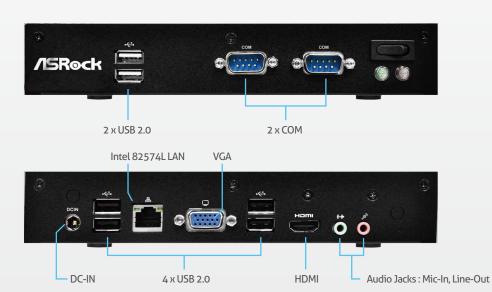

## Spotlight Features

- · 1. Intel Cedarview Atom N2800 Dual Core 1.86GHz
- · VGA / HDMI
- · Supports Embedded OS Window 7 and Linux
- · Gigabit LAN
- · Slim and Fanless Design
- · DC 9-19V power input
- · 2 x COM (RS-232)

## Specifications

| Processor System |                                                       |  |
|------------------|-------------------------------------------------------|--|
| CPU              | Intel Cedarview Atom N2800 Dual core 1.86GHz TDP 6.5W |  |
| Memory           | 2 x DDR3-1066 SO-DIMM up to 8 GB                      |  |
| Chipset          | Intel NM10                                            |  |
| Graphic          | Intel GMA3650                                         |  |
| LAN Chipset      | Intel 82574L                                          |  |
| Watch Dog        | 256 Segments,0,1,2,255sec/min                         |  |
|                  |                                                       |  |
| Rear I/O         |                                                       |  |
| Serial Port      | 2 x 232 port                                          |  |
| USB              | 6 USB 2.0 ports                                       |  |
| LAN              | 1 RJ45 Port for Gbe                                   |  |
| Vedio output     | 1 x VGA, 1 x HDMI                                     |  |
| Audio            | Mic-in/ Line out                                      |  |
| Expansion        | 1 x mini PCle /1 x mSATA                              |  |
| Storago          |                                                       |  |
| Storage          |                                                       |  |
| Туре             | 1 x 2.5" HDD/ SSD                                     |  |